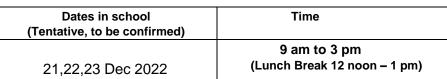

### Purchase at school /FAS collection

- Please book your time slots from this link: https://bit.ly/3aV2tXy
- Priority will be given to parent who has booked appointment.
- NO TRYING OF UNIFORM.
- Please bring the best fitted garment to compare and assist you to select the size.
- Each parent/caregiver is limited to 15minutes per engagement session.
- Only one parent is allowed to accompany the student.
- Mode of payment: Cash, Paynow, Paylah!
- School Attires are available at school bookshop after school reopens.

| Dates in school<br>(Tentative, to be confirmed) | Time                                         |
|-------------------------------------------------|----------------------------------------------|
| 21,22,23 Dec 2022                               | 9 am to 3 pm<br>(Lunch Break 12 noon – 1 pm) |